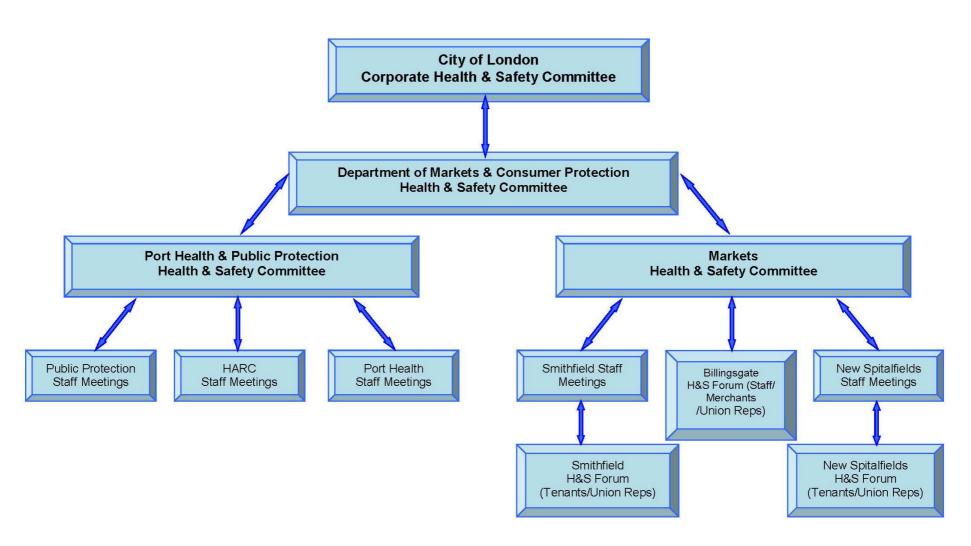

l process/advice followed for licensing matters.  Event: Incorrect suspension of Premises Licence resulting in civil claim for loss of business.  Effect: Reputational loss.                                                                                                                                                                                | Likelihood         | 4 | Jon Averns | The following controls are in place: 1. Enforcement Policy in accordance with current legislation and guidance 2. Officers trained in enforcement 3. Pre-decision consultation with C&CS including counsel's opinion if necessary. 4. Legal "fighting fund" established.  05 Jan 2016 | Impact 2          | 29-Apr-2016 | No change                          |

## **Departmental Health and Safety Management Structure**